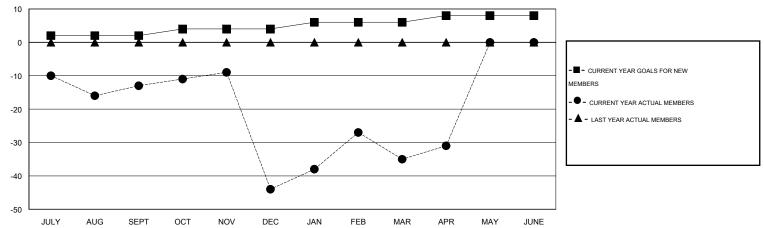

#### GOALS AND ACTUAL MEMBERS CUMULATIVE

| DROPPED CLUBS: 1  DROPPED MEMBERS |          | 44 CLUBS OF 73 ADDED 1 OR MORE<br>NEW MEMBERS | GENDER DISTRIBUTION  MALE 1,756 (79.46%)  FEMALE 454 (20.54%) |     |  |
|-----------------------------------|----------|-----------------------------------------------|---------------------------------------------------------------|-----|--|
| DECEASED CLUB CANCELLED           | 30<br>18 | CLICK HERE FOR HEALTH ASSESSMENT DATA         | FAMILY UNIT MEMBERS                                           | 333 |  |
| OTHER                             | 127      | ACCECUMENT BATA                               | HEAD OF HOUSEHOLD                                             | 163 |  |
| TOTAL                             | 175      |                                               | NON-HEAD OF HOUSEHOLD                                         | 170 |  |